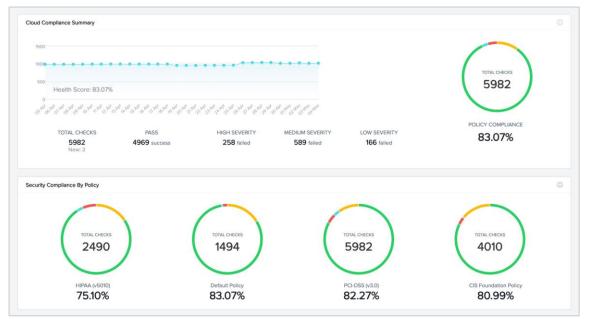

### Simplified Security Compliance

#### **One-Click Remediation**

Click-to-fix security and compliance vulnerabilities

#### Policy-Based Compliance

Enforce policies for HIPAA, ISO, PCI-DSS, CIS, NiST,SOC-2

#### Custom & Built-in Security Checks

250+ built-in security checks