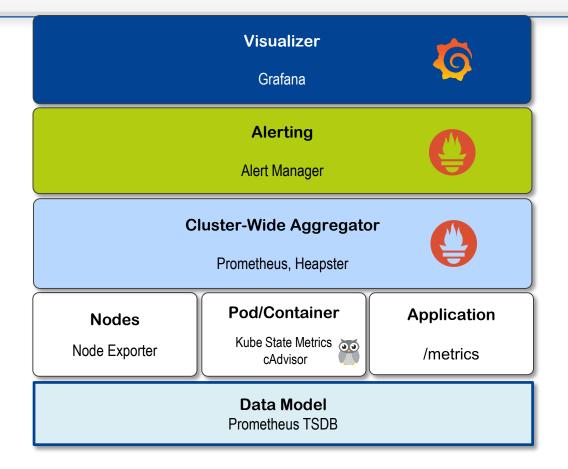

prise Workloads



## NUTANIX

#### **Acropolis Container Services 2.0**

#### ACS – Global Kubernetes Cluster Manager



#### **PRISM CENTRAL**





### > Why ACS – simplify Kubernetes without hiding its power

- Easy to use
  - Fastest path to Kubernetes on-prem
  - Multi-Cluster Management
- Easy to manage
  - Highly Available Cluster Provisioning
  - Lifecycle Management (in-place upgrades and patching)
  - Integrated Storage, Networking, Monitoring, Logging and Alerting
  - End-to-end visibility into clusters and workloads
- Uses Open APIs
  - 100% upstream Kubernetes and Docker
  - Free to use 3<sup>rd</sup> party ISV's
  - Team contributes to the Kubernetes project
- $_9$  ACS API's



#### > Visibility about your Kubernetes Cluster



### > ACS – Integrated Monitoring and Metrics



NUTANIX

## NUTANIX Object Storage Services

#### Block, File, Object Storage Spectrum



## > Why Object Storage

- 1. Objects are inherently immutable, making them ideal for long term retention.
- Object Versioning allows modifications, but still keeps older data intact (kind of like our snapshots).
- Object storage is capacity-optimized: limited requirements around CPU/Memory/Flash → enables dense, cost-optimized platforms.
- Durable and Accessible 3<sup>rd</sup> platform backup (3-2-1)
- 5. Global namespace for cross geo collaboration.
- Enables Build -> Test -> Deploy -> Scale with a standard S3 protocol.



- Long Term Retention
- Active archive
- Write Once Read Many (WORM)
- Regulatory compliance



- Multiple sources
- Database backups
- Ecosystem



- DevOps
- Build, release, a