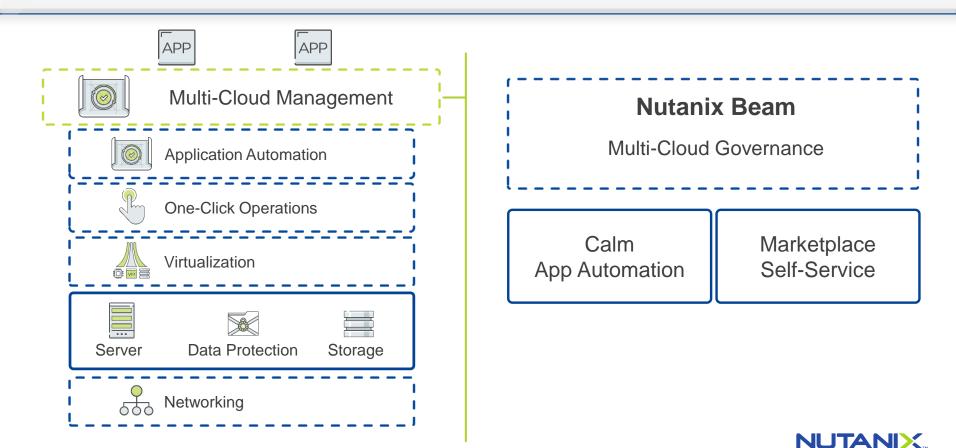

### Beam Adds To Our Multi-Cloud Mgmt Strategy

#### Nutanix Beam – Freedom To Multi-Cloud