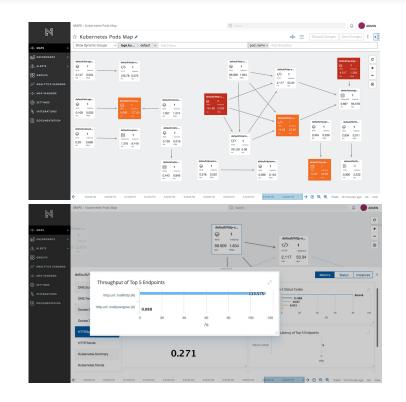

### Netsil Technology – Mapping and Discovery

See everything with auto-discovered application Maps

- Monitor traffic flows and reconstructs application protocols between all internal & external services.
- Search and discover services and their dependencies pervasively without any code changes.
- Create and share maps by filtering and logically grouping hosts by infrastructure tags and traffic attributes.
- Time travel to compare past behavior, for example, before and after new deployments.

20

• KPIs such as latency, throughput, errors are available on the services