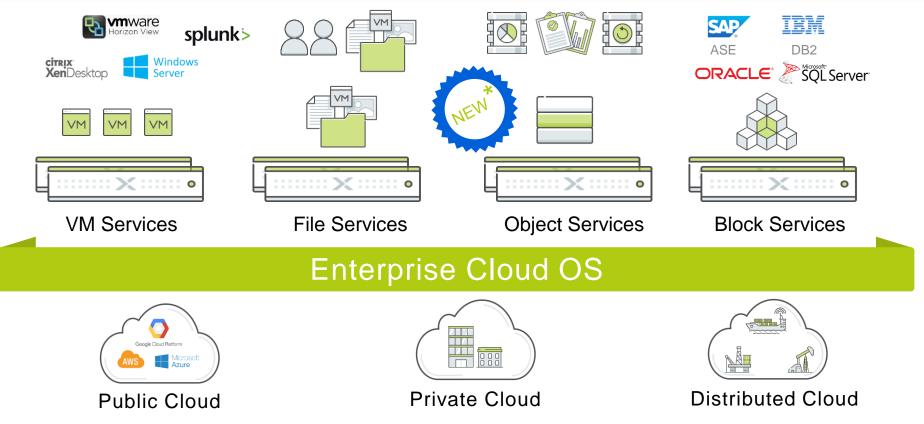

ouds invisible, elevating IT to focus on applications and services

10,000+ customers Over 140 countries 6 continents



Founded in 2009

~4,000 employees

#### Gartner Magic Quadrant for Hyperconverged Infrastructure 2018



### Strengths

#### Gartner

"Highly innovative and scalable architecture that is generationally advanced compared with most rivals."

"Flexibility in hypervisor choice with growing adoption of AHV, based on KVM, as customers seek a lower-cost alternative to VMware ESXi."

"Proven user acceptance and high customer satisfaction, resulting in repeat sales and high node counts (100+) in large

#### **Nutanix Beats Three-Tier Architectures**





#### Software Convergence Cloud-Native Infrastructure for All Workloads



### Unified Platforms for All Enterprise Workloads



## NUTANIX

#### **Acropolis Container Services 2.0**

#### ACS – Global Kubernetes Cluster Manager



#### **PRISM CENTRAL**





### > Why ACS – simplify Kubernetes without hiding its power

- Easy to use
  - Fastest path to Kubernetes on-prem
  - Multi-Cluster Management
- Easy to manage
  - Highly Available Cluster Provisioning
  - Lifecycle Management (in-place upgrades and patching)
  - Integrated Storage, Networking, Monitoring, Logging and Alerting
  - End-to-end visibility into clusters and workloads
- Uses Open APIs
  - 100% upstream Kubernetes and Docker
  - Free to use 3<sup>rd</sup> party ISV's
  - Team contributes to the Kubernetes project
- $_9$  ACS API's



#### > Visibility about your Kubernetes Cluster



### > ACS – Integrated Monitoring and Metrics



NUTANIX

## NUT