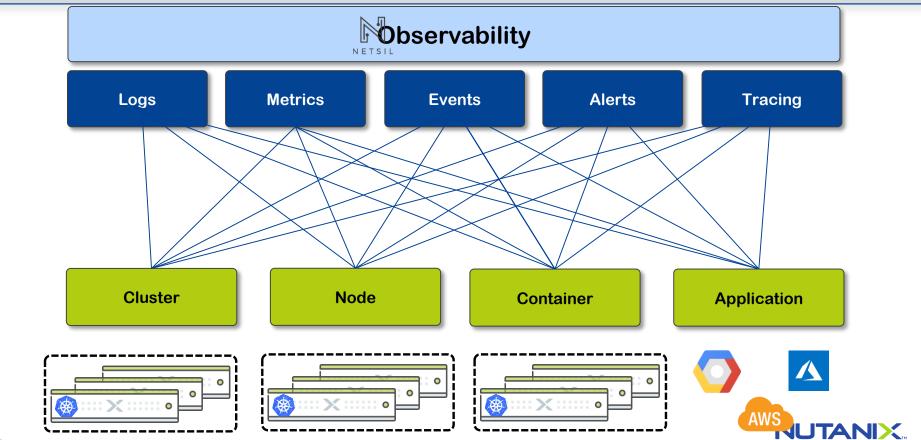

#### > Visibility about your Kubernetes Cluster

### > ACS – Integrated Monitoring and Metrics

NUTANIX