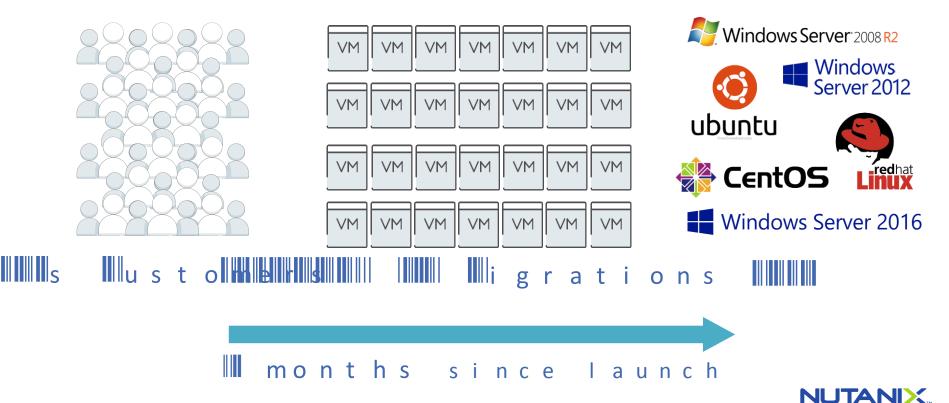

structure tags and traffic attributes.
- Time travel to compare past behavior, for example, before and after new deployments.

20

• KPIs such as latency, throughput, errors are available on the services







### Introducing Nutanix Era



## Database Made Simple



#### Era's Copy Data Management feature



NUTANIX

### Time Machine: Full Privilege View (Prod Admin)











Calm

### Delivering the Enterprise Cloud Vision



#### **Application Automation**

- App-centric orchestration and lifecycle management
- ✓ Policy-based governance
- ✓ Self-Service provisioning







#### > Blueprints Capture All Elements of the Application



NUTANIX

#### Make Sense of Complexity in a Visual Way





### > Pre-Integrated Blueprints



## NUTANIX Xtract & X-Ray

#### Xtract Customer Adoption



### Introducing App Mobility with AWS VM Migrations





#### > X-Ray: Chaos Monkey for the Enterprise Cloud





### Beam Adds To Our Multi-Cloud Mgmt Strategy



#### Nutanix Beam – Freedom To Multi-Cloud





### Cost Visibility and Optimization





#### Unified Cost Visibility

Single dashboard across clouds



#### Intelligent Cloud Insights

Optimization recommendations based on machine-intelligence



#### **One-Click Cost Optimization**

Eliminate or right-size unused and underutilized resources



### Intelligent Consumption Planning

| hboard     | Analyze                                    | Save RI       | Chargeback                        | Budget Invo                                | olce Configure History                    |                                            |