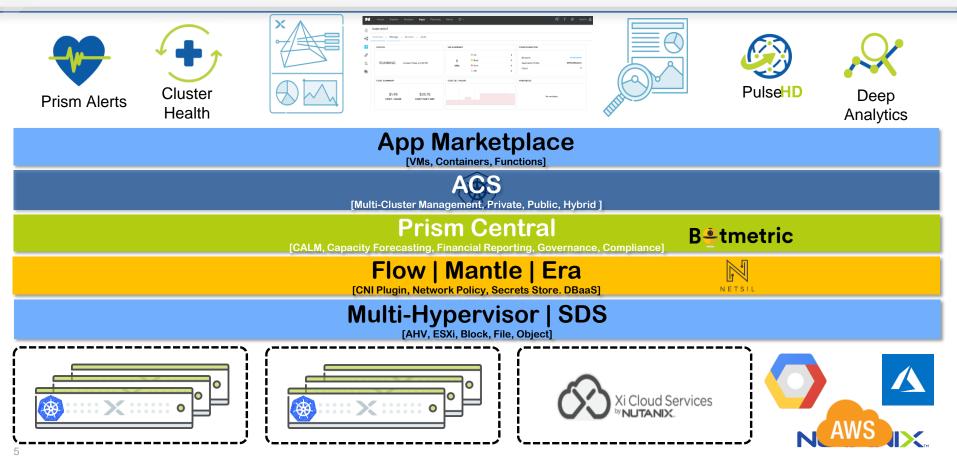

#### Software Convergence Cloud-Native Infrastructure for All Workloads

### Unified Platforms for All Enterprise Workloads