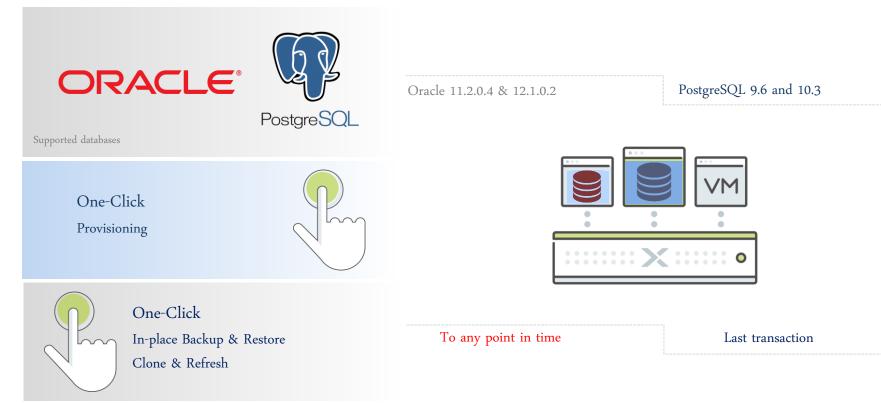

### Introducing Nutanix Era

## Database Made Simple

#### Era's Copy Data Management feature

NUTANIX