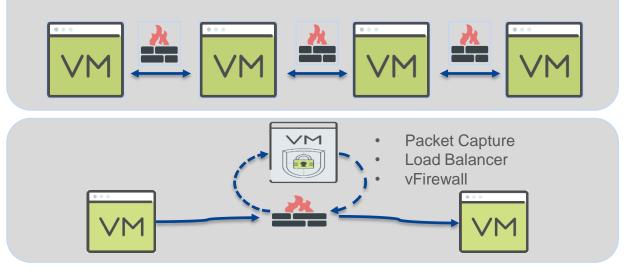

#### Why are we delivering Flow?

- Better security at the heart of the datacenter
  - Compliments traditional perimeter security
  - Prevent VM:VM malware spread
- East / West firewalls (microsegmentation) protect against insider VM to VM threats
  - Volume of end points makes traditional implementations complex to manage within dynamic VM environments.

#### How is Flow Different?

- Flow is an easy to manage East / West firewall based on an unique visualizations and policy model
  - Express policy in the language of the application

### Nutanix Flow – Visibility, Security, Automation

Application Visualization

Define Policy for Microsegmentation (East-West Firewall)

Expand with Service Chains Network Functions