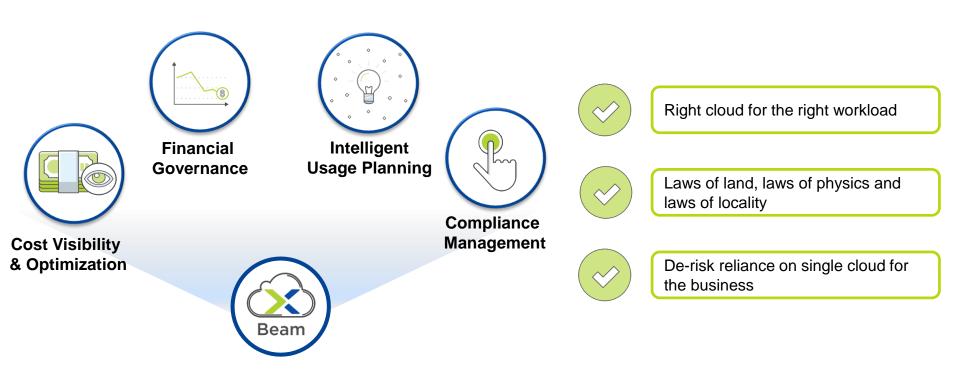

### Cost Visibility and Optimization

#### Unified Cost Visibility

Single dashboard across clouds

#### Intelligent Cloud Insights

Optimization recommendations based on machine-intelligence

#### **One-Click Cost Optimization**

Eliminate or right-size unused and underutilized resources