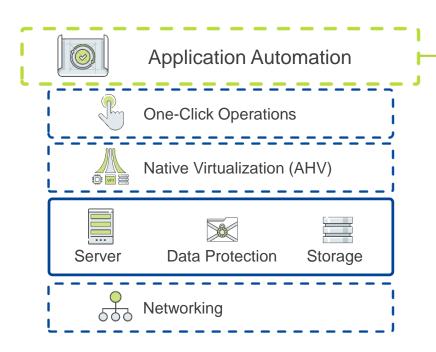

#### **Application Automation**

- App-centric orchestration and lifecycle management
- ✓ Policy-based governance
- ✓ Self-Service provisioning