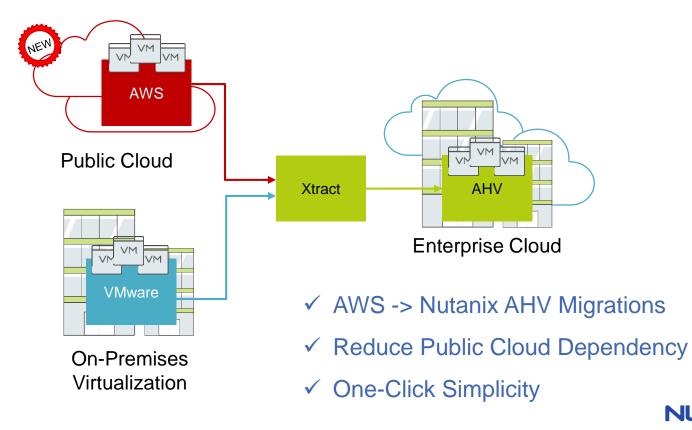

## NUTANIX Xtract & X-Ray

#### Xtract Customer Adoption

### Introducing App Mobility with AWS VM Migrations