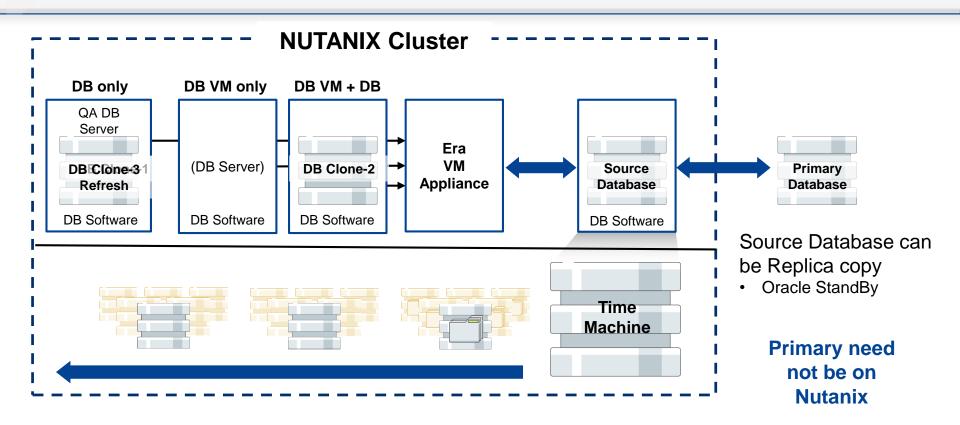

#### Era's Copy Data Management feature

NUTANIX

### Time Machine: Full Privilege View (Prod Admin)

Calm