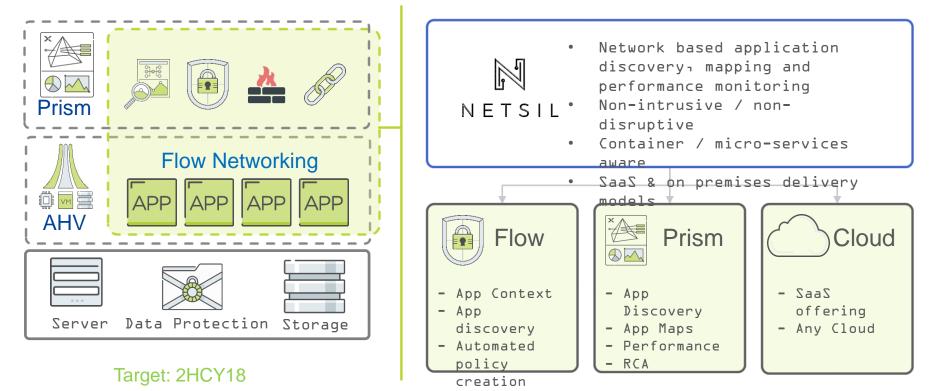

#### Flow + Netsil – App-Centric, Any Cloud

NUTANIX

### Netsil Technology – Mapping and Discovery

See everything with auto-discovered application Maps

- Monitor traffic flows and reconstructs application protocols between all internal & external services.
- Search and discover services and their dependencies pervasively without any code changes.
- Create and share maps by filtering and logically grouping hosts by infrastructure tags and traffic attributes.
- Time travel to compare past behavior, for example, before and after new deployments.

20

• KPIs such as latency, throughput, errors are available on the services