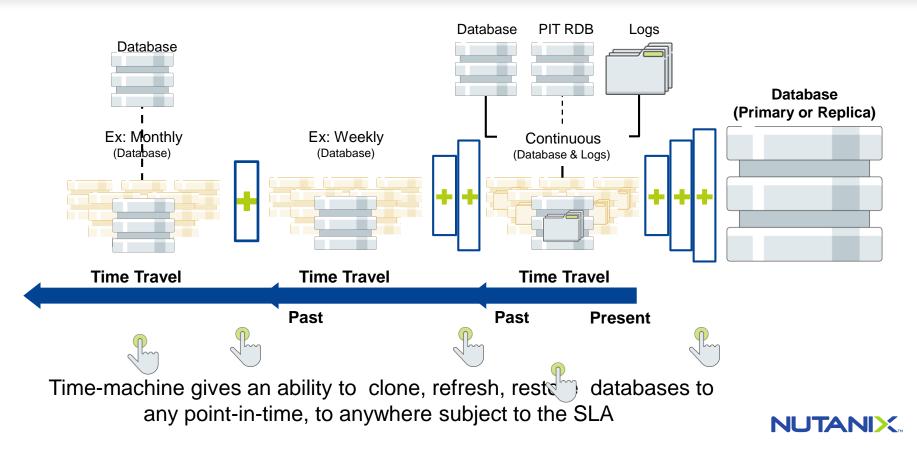

### Flow + Netsil – App-Centric, Any Cloud



NUTANIX

### Netsil Technology – Mapping and Discovery

See everything with auto-discovered application Maps

- Monitor traffic flows and reconstructs application protocols between all internal & external services.
- Search and discover services and their dependencies pervasively without any code changes.
- Create and share maps by filtering and logically grouping hosts by infrastructure tags and traffic attributes.
- Time travel to compare past behavior, for example, before and after new deployments.

20

• KPIs such as latency, throughput, errors are available on the services







### Introducing Nutanix Era



## Database Made Simple



#### Era's Copy Data Management feature



NUTANIX

### Time Machine: Full Privilege View (Prod Admin)











Calm

### Delivering the Enterprise Cloud Vision



#### **Application Automation**

- App-centric orchestration and lifecycle management
- ✓ Policy-based governance
- ✓ Self-Service provisioning







#### > Blueprints Capture All Elements of the Application



NUTANIX

#### Make Sense of Complexity in a Visual Way





### > Pre-Integrated Blueprints



## NUTANIX Xtract & X-Ray

#### Xtract Customer Adoption



### Introducing App Mobility with AWS VM Migrations





#### > X-Ray: Chaos Monkey for the Enterprise Cloud





### Beam Adds To Our Multi-Cloud Mgmt Strategy



#### Nutanix Beam – Freedom To Multi-Cloud





### Cost Visibility and Optimization





#### Unified Cost Visibility

Single dashboard across clouds



#### Intelligent Cloud Insights

Optimization recomme