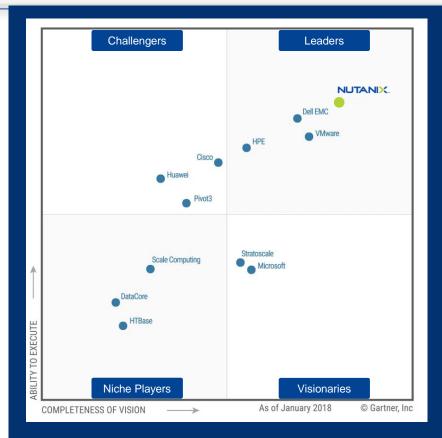

#### Gartner Magic Quadrant for Hyperconverged Infrastructure 2018

### Strengths

#### Gartner

"Highly innovative and scalable architecture that is generationally advanced compared with most rivals."

"Flexibility in hypervisor choice with growing adoption of AHV, based on KVM, as customers seek a lower-cost alternative to VMware ESXi."

"Proven user acceptance and high customer satisfaction, resulting in repeat sales and high node counts (100+) in large