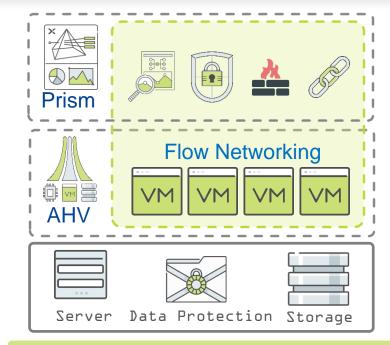

## **NUTANIX** Flow and Netsil

#### Flow – App-centric Security for Enterprise Clouds

- Native functions built into the Nutanix Enterprise Cloud and AHV
- Powerful visualization, policy, microsegmentation and networking capabilities
- Intuitive & scalable solution with no additional tools needed
- "1-Click" simplicity of Nutanix

Comprehensive Visibility, Security, and Automation