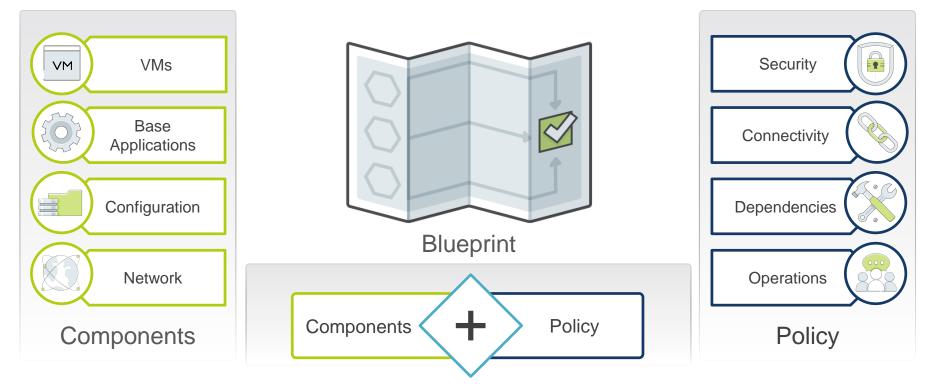

#### > Blueprints Capture All Elements of the Application

NUTANIX

#### Make Sense of Complexity in a Visual Way