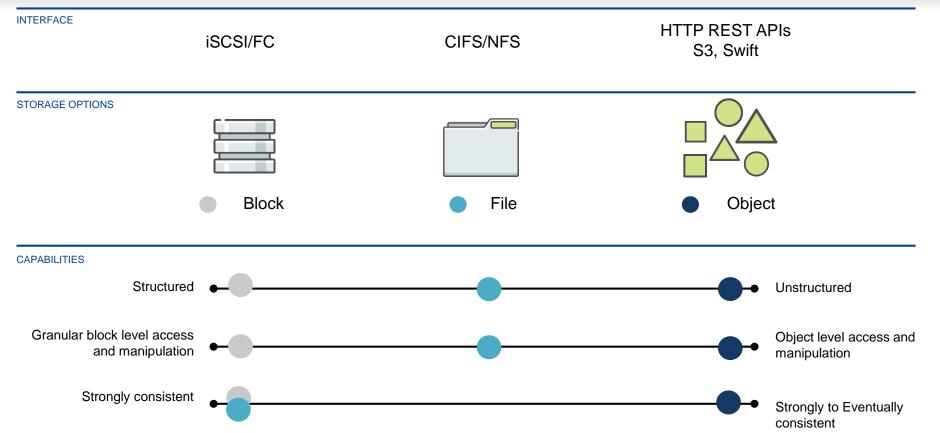

#### Block, File, Object Storage Spectrum

## > Why Object Storage

- 1. Objects are inherently immutable, making them ideal for long term retention.
- Object Versioning allows modifications, but still keeps older data intact (kind of like our snapshots).
- Object storage is capacity-optimized: limited requirements around CPU/Memory/Flash → enables dense, cost-optimized platforms.
- Durable and Accessible 3<sup>rd</sup> platform backup (3-2-1)
- 5. Global namespace for cross geo collaboration.
- Enables Build -> Test -> Deploy -> Scale with a standard S3 protocol.